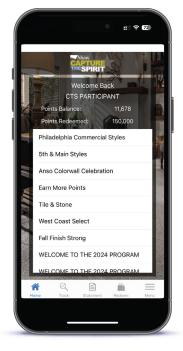

## Download our CTS App Today!

Capture the Spirit is more convenient and easier to use than it has ever been thanks to the CTS App. You can search and download the app on the Apple App Store. RSAs can view their balance, track points, view statements, and claim prizes anywhere at any time.

TIP: When searching for the App, type "Shaw Capture the Spirit".

CORFted

Shaw

Anderson

Tuftex